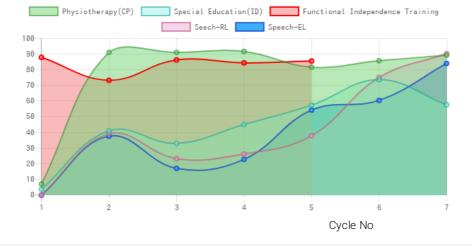

## Progress Report

| Evaluation No | Physiotherapy(CP)<br>Score % - Month - Year | Special Education(ID)<br>Score % - Month - Year | Speech<br>RL% - EL% - Month - Year | Functional Independence Training<br>Score % - Month - Year |
|---------------|---------------------------------------------|-------------------------------------------------|------------------------------------|------------------------------------------------------------|
| 1             | 7.22% - April - 2017                        | 3.76% - April - 2017                            | 0% - 0% - April - 2017             | _                                                          |
| 2             | 91.91% - June - 2018                        | 33.33% - June - 2018                            | 39.50% - 38.00% - June - 2018      | 88.71% - June - 2018                                       |
| 3             | 82.39% - February - 2019                    | 57.95% - February - 2019                        | 38.25% - 54.75% - February - 2019  | 87.05% - January - 2019                                    |
| 4             | 86.52% - August - 2019                      | 74.36% - August - 2019                          | 75.75% - 61.00% - August - 2019    | 85.14% - July - 2019                                       |

## Progress Report Graph

Information:- CP - Cerebral Palsy; SB – Spina bifida; MD - Muscular Dystrophy; CTEV – Clubfoot; ID - Intellectual Disability; CP, MD – Cerebral Palsy/Multiple Disabilities; LV - Low Vision; TB - Total Blind; ADHD - Attention Deficit Hyperactive Disorder; DB - Deaf Blind; RL - Receptive language; EL - Expressive language;